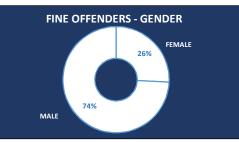

| 21,277                                                                                                                                              |
|      | 5     | 34 3,865<br>5 105<br>457<br>18 88 | 34 3,865 5,180<br>379<br>110<br>5 105 305<br>457 1,003<br>18 88 115 | 34 3,865 5,180 4,374   379 600   110 235   5 105 305 328   457 1,003 1,109   18 88 115 116 | 244   34 3,865 5,180 4,374 1,326   203 379 600 209   110 235 77   5 105 305 328 155   457 1,003 1,109 487   18 88 115 116 46 | 244 60<br>34 3,865 5,180 4,374 1,326<br>203<br>379 600 209<br>110 235 77 12<br>5 105 305 328 155 15<br>457 1,003 1,109 487 16<br>18 88 115 116 46 1 |



PROCESSING 0%

WITHIN 28 DAY PAYMENT PERIOD



**CURRENT STATUS OF FINES\*** 

12%

45%





| No. of Fines |  |  |  |
|--------------|--|--|--|
| 6,039        |  |  |  |
|              |  |  |  |
| 829          |  |  |  |
| 2,286        |  |  |  |
| 870          |  |  |  |
| 341          |  |  |  |
| 1,430        |  |  |  |
| 4,163        |  |  |  |
| 423          |  |  |  |
| 474          |  |  |  |
| 648          |  |  |  |
|              |  |  |  |
| 822          |  |  |  |
|              |  |  |  |
| 422          |  |  |  |
| 648          |  |  |  |
| 4,952        |  |  |  |
|              |  |  |  |
| 867          |  |  |  |
| 1,285        |  |  |  |
|              |  |  |  |
| 462          |  |  |  |
| 526          |  |  |  |
| 496          |  |  |  |
| 6,123        |  |  |  |
|              |  |  |  |
| 2,112        |  |  |  |
|              |  |  |  |
| 552          |