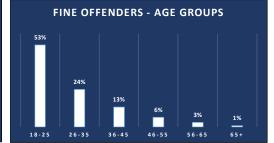

| 21,277                                                                                                                                              |
|      | 5     | 34 3,865<br>5 105<br>457<br>18 88 | 34 3,865 5,180<br>379<br>110<br>5 105 305<br>457 1,003<br>18 88 115 | 34 3,865 5,180 4,374   379 600   110 235   5 105 305 328   457 1,003 1,109   18 88 115 116 | 244   34 3,865 5,180 4,374 1,326   203 379 600 209   110 235 77   5 105 305 328 155   457 1,003 1,109 487   18 88 115 116 46 | 244 60<br>34 3,865 5,180 4,374 1,326<br>203<br>379 600 209<br>110 235 77 12<br>5 105 305 328 155 15<br>457 1,003 1,109 487 16<br>18 88 115 116 46 1 |



PROCESSING 0%

WITHIN 28 DAY PAYMENT PERIOD



**CURRENT STATUS OF FINES\*** 

12%

45%





| No. of Fines |  |  |  |
|--------------|--|--|--|
| 6,039        |  |  |  |
|              |  |  |  |
| 829          |  |  |  |
| 2,286        |  |  |  |
| 870          |  |  |  |
| 341          |  |  |  |
| 1,430        |  |  |  |
| 4,163        |  |  |  |
| 423          |  |  |  |
| 474          |  |  |  |
| 648          |  |  |  |
|              |  |  |  |
| 822          |  |  |  |
|              |  |  |  |
| 422          |  |  |  |
| 648          |  |  |  |
| 4,952        |  |  |  |
|              |  |  |  |
| 867          |  |  |  |
| 1,285        |  |  |  |
|              |  |  |  |
| 462          |  |  |  |
| 526          |  |  |  |
| 496          |  |  |  |
| 6,123        |  |  |  |
|              |  |  |  |
| 2,112        |  |  |  |
|              |  |  |  |
| 552          |