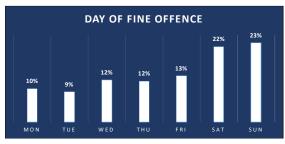

| 21,277                                                                                                                                              |
|      | 5     | 34 3,865<br>5 105<br>457<br>18 88 | 34 3,865 5,180<br>379<br>110<br>5 105 305<br>457 1,003<br>18 88 115 | 34 3,865 5,180 4,374   379 600   110 235   5 105 305 328   457 1,003 1,109   18 88 115 116 | 244   34 3,865 5,180 4,374 1,326   203 379 600 209   110 235 77   5 105 305 328 155   457 1,003 1,109 487   18 88 115 116 46 | 244 60<br>34 3,865 5,180 4,374 1,326<br>203<br>379 600 209<br>110 235 77 12<br>5 105 305 328 155 15<br>457 1,003 1,109 487 16<br>18 88 115 116 46 1 |



PROCESSING 0%

WITHIN 28 DAY PAYMENT PERIOD



**CURRENT STATUS OF FINES\*** 

12%

45%





| No. of Fines |  |  |  |
|--------------|--|--|--|
| 6,039        |  |  |  |
|              |  |  |  |
| 829          |  |  |  |
| 2,286        |  |  |  |
| 870          |  |  |  |
| 341          |  |  |  |
| 1,430        |  |  |  |
| 4,163        |  |  |  |
| 423          |  |  |  |
| 474          |  |  |  |
| 648          |  |  |  |
|              |  |  |  |
| 822          |  |  |  |
|              |  |  |  |
| 422          |  |  |  |
| 648          |  |  |  |
| 4,952        |  |  |  |
|              |  |  |  |
| 867          |  |  |  |
| 1,285        |  |  |  |
|              |  |  |  |
| 462          |  |  |  |
| 526          |  |  |  |
| 496          |  |  |  |
| 6,123        |  |  |  |
|              |  |  |  |
| 2,112        |  |  |